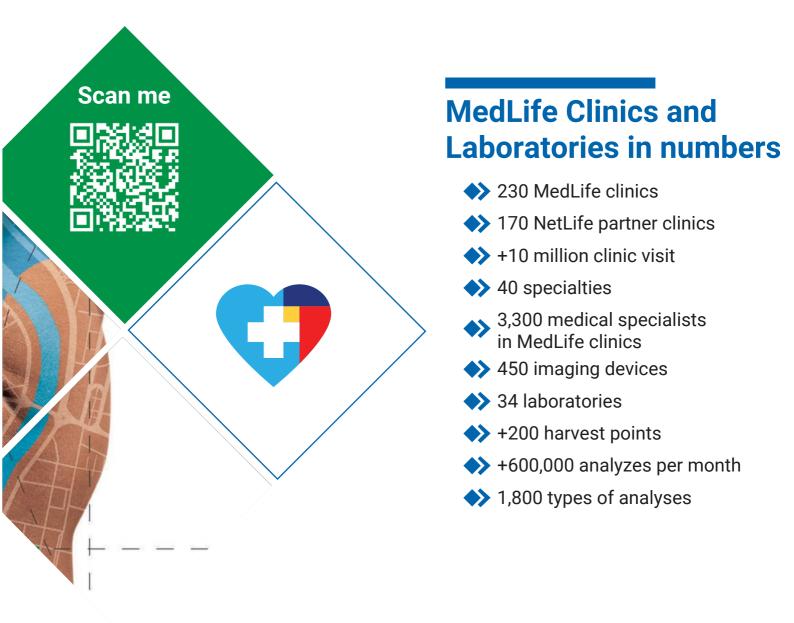

# MedLife Clinics and Laboratories

National Network, Romania

hen you trust the medical system, you are not afraid of going to the doctor, of receiving medical tests results that will tell what the future might bring. That is why, MedLife has created the largest diagnostic and treatment platform in Romania, served by thousands of doctors, in hundreds of laboratories and clinics in Romania. A place where you learn to trust, where you find the complete solutions to your health problems.

The expertise of our doctors, together with the latest technology, create the performance that each patient needs in order to be healthy.

With a team of more than 5.000 doctors, nurses and auziliary personnel, we treat every patient with care and respect.

Our doctors are over specialized in different pathologies and we are proud that through them we manage to treat very complex cases in Romania.

Come to MedLife Clinics and Laboratories. When you know what you have, you know what you have to do.