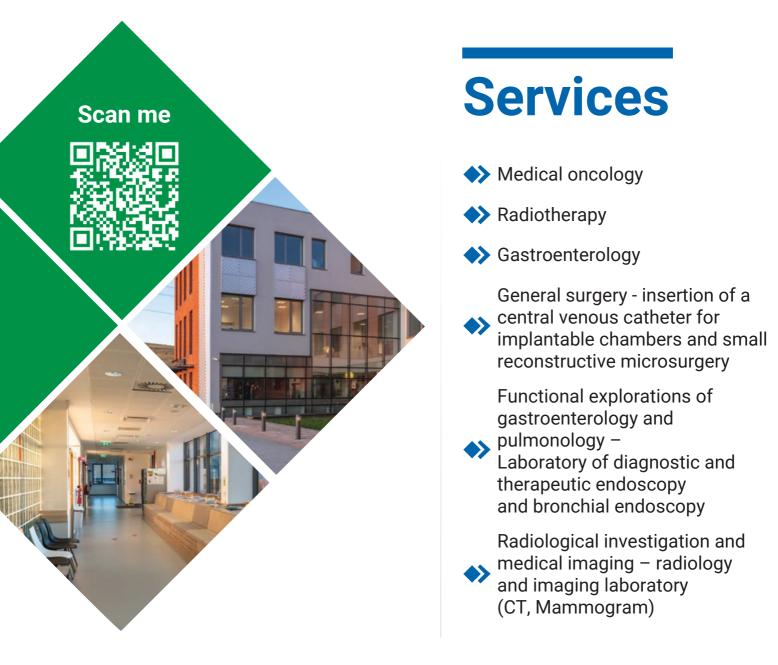

### **Medisprof Cancer Center**

Cluj-Napoca, Romania

Based on the concept of light, the Medisprof Cancer Center, opened in 2018 in Cluj-Napoca, Romania, offers quality medical services, certified by the American Society of Clinical Oncology.

The VarianTrue Beam ®Machine provides respiratory block stereotactic radiation therapy treatments. Imaging for diagnosis and staging consists of a GE Revolution<sup>™</sup>128 slices CT scan, a Hologic 3D<sup>™</sup> mammogram, Hitachi ARIETTA V 70 echo elastography, MRI, PET and bone scan etc.

Screening and diagnosis of breast, gastrointestinal and lung tumors are done with state-of-the-art equipment and experienced professionals. As a 24/7 service, all assistants are trained according to QOPi® procedures, as well as ESOP certified pharmacists (ecco-org.com).

The center also offers the antialopecia system Dignicap®. Oncogenetic consultations are available for patients at risk, who also have access to a psychologist and dietitian. Breast and uterine cancer screening is performed by doctors trained and always prepared to apply the latest international and European procedures and protocols.

Check the website for the complete list of medical services. www.medisprof.ro