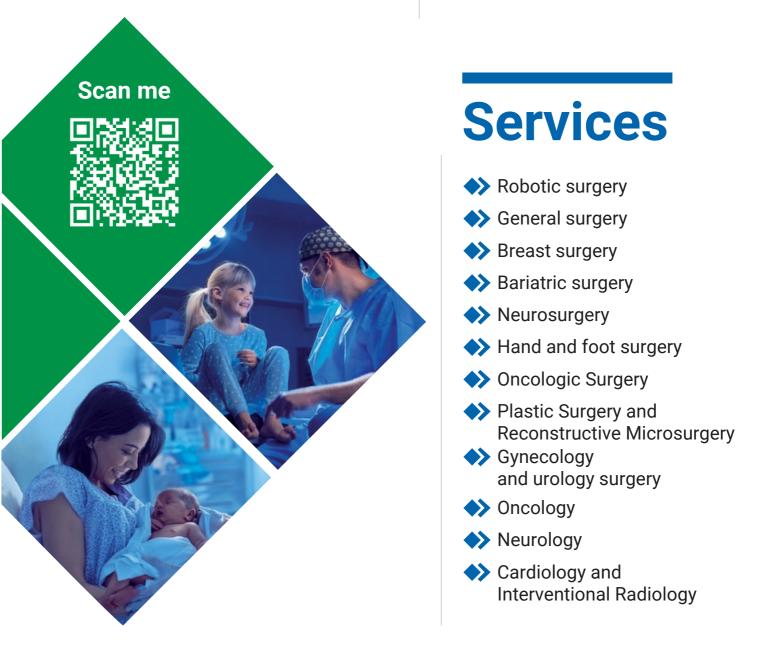

#### MedLife Hospitals National Network, Romania

We own the largest and most complex network of private hospitals in Romania. With 15 hospital units, counting 981 beds and 39 operating rooms, thousands of doctors, nurses, and other support personnel, we strive to make everything possible today and every day.

For over 26 years, we have been looking for different solutions for interventions, implants, all medical treatments and recovery to help our patients return to their passions, their lifestyle and their rhythm of life.

You know you're in a MedLife hospital when you hear our care in tune with your hopes, our science in unison with your strength, creating the music of a better tomorrow.

#### You are in excellent hands. MedLife's robotic surgery department operates with Da Vinci Xi, a state-of-the-art robot.

Our results are seen in our patients' wellbeing, in the last 5 years, in our hospitals have been treated over 400.000 patients. We offer the safest surgical intervention and with the help of this revolutionary robot, doctors solve very complex cases safely, cases that, sometimes, are impossible to be solved by classical surgery or conventional laparoscopy, with fewer complications and better results for the patient.

Check the website for the complete list of medical services. www.medlife.ro