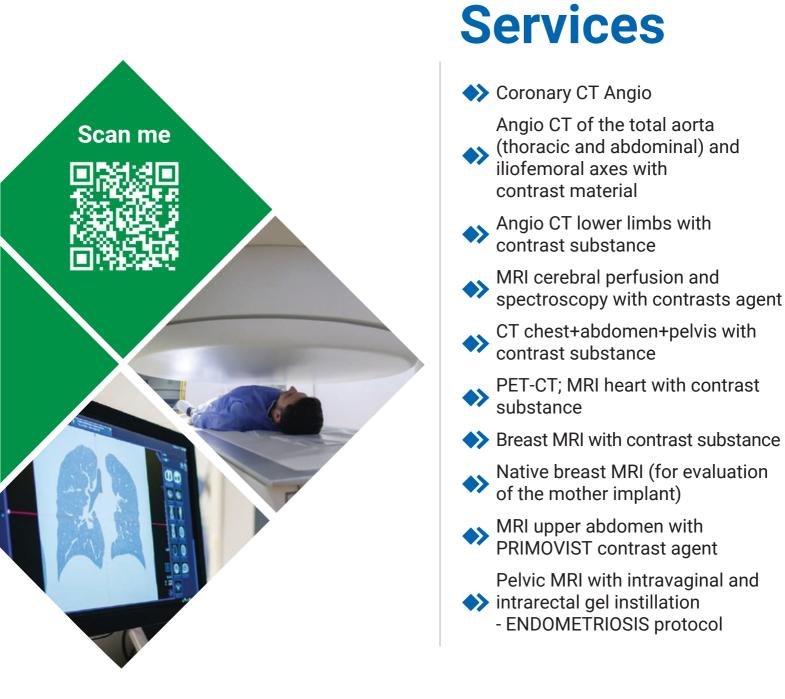

#### Medima Health Bucharest, Romania

e are a network of medical Imaging and Radiology clinics with extensive coverage throughout Romania. Our clinics offer complex investigations such as Angio, PET-CT, and Whole-Body MRI 3T.

We utilize cutting-edge technology such as 3T MRI, 1.5T MRI, Open MRI, PET-CT, and CT scans in our medical imaging services to accurately diagnose an extensive array of medical conditions.

The Medima doctors team delivers predictable results with state-of-theart MRI and CT equipment, while providing the most powerful technology to each patient **empathy**.

Check the website for the complete list of medical services. www.medimahealth.ro