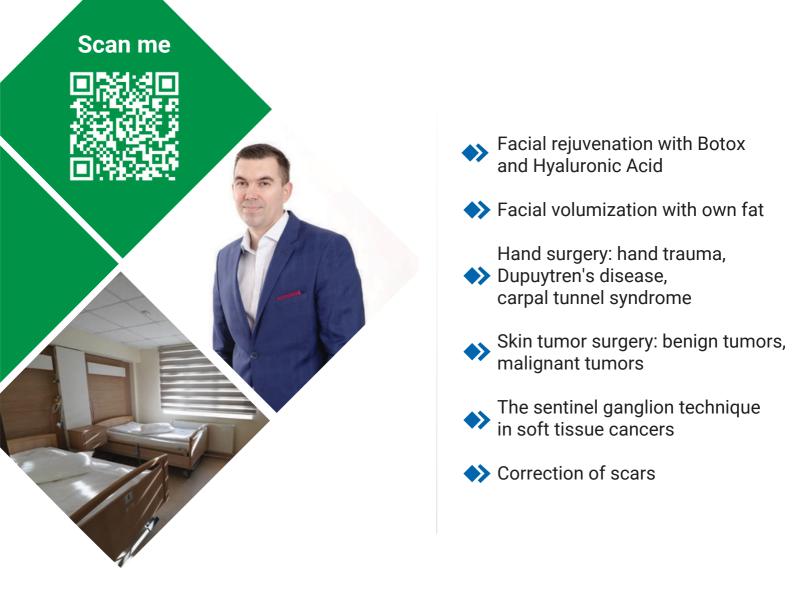

### **Cosmedica** Baia Mare, Romania

OSMEDICA Clinic is one of the top modern plastic and esthetic clinic in Romania, and is the only private hand surgery center in the country recognized and accredited by the European Federation of the Societies of Hand Surgery (FESSH). Created 20 years ago by Dr. Costache Chertif, the clinic is successfully performing over 1,000 surgeries per year, both plastic and cosmetic surgery, to which is added an equally impressive number of non-invasive facial rejuvenation procedures.

COSMEDICA Clinic offers patients Crisalix, a 3D and 4D virtual reality program, which allows them to see the results of cosmetic surgery right at the initial consultation. Currently, the clinic has 22 beds, of which 20 continuous hospitalization beds and 2 day hospitalization beds.

## **Services**

Face esthetic surgery: Lifting, Blepharoplasty, Rhinoplasty, Otoplasty

Breast surgery: Breast augmentation with implants or fat, Breast reduction, Breast lift, Breast reconstruction

Woman esthetic surgery: Abdominoplasty, Liposuction, Buttock augmentation, Labiaplasty, Vaginoplasty

Man esthetic surgery: Gynecomastia, Phalloplasty, Abdominoplasty, Liposuction, Brachioplasty

Check the website for the complete list of medical services. www.cosmedica.ro