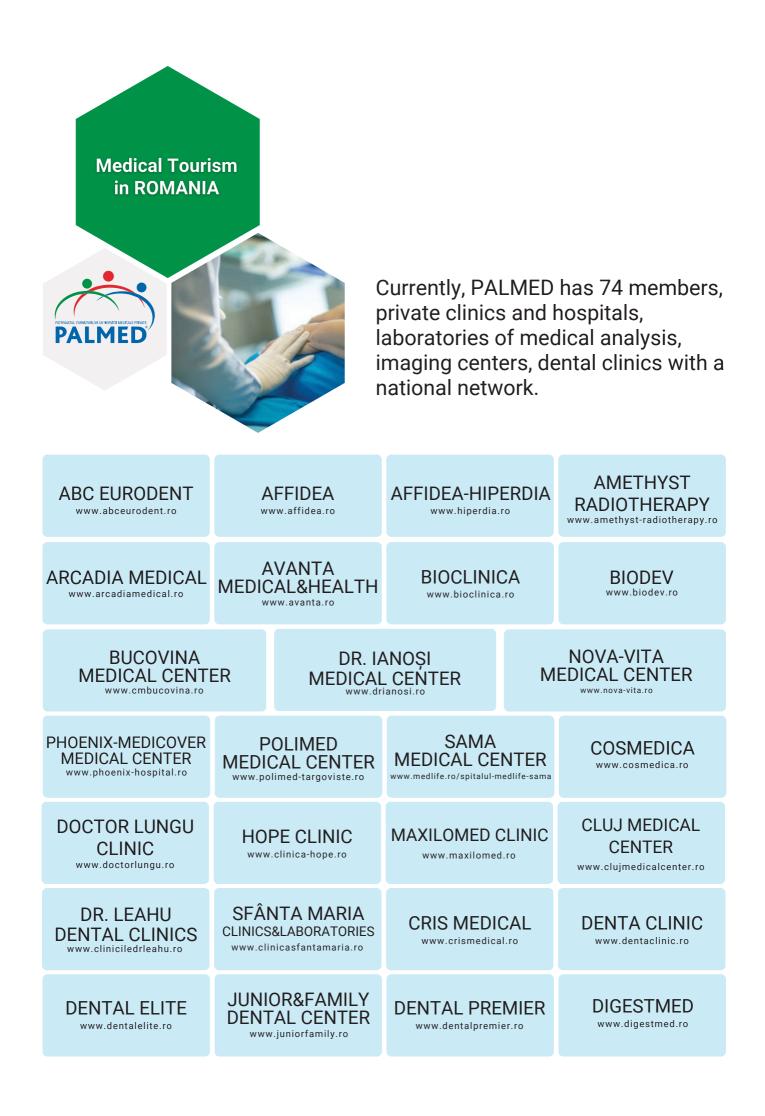

Bucharest, the capital, is also called "Little Paris." The city's Arcul de Triumf was constructed after the Arc de Triomphe in Paris

PALMED (Patronage of Private Medical

**Services Providers)** is considered to be the main national "voice" for lobbying and advocacy in Romania. Since its establishment in 2007, PALMED supports the interest of private providers of medical services in Romania and the patients' rights to quality medical services at affordable prices.

PALMED members contribute, through the social initiatives carried out, to the improvement of the medical system in Romania by developing health services and by training the theoretical and practical skills of the medical personnel.