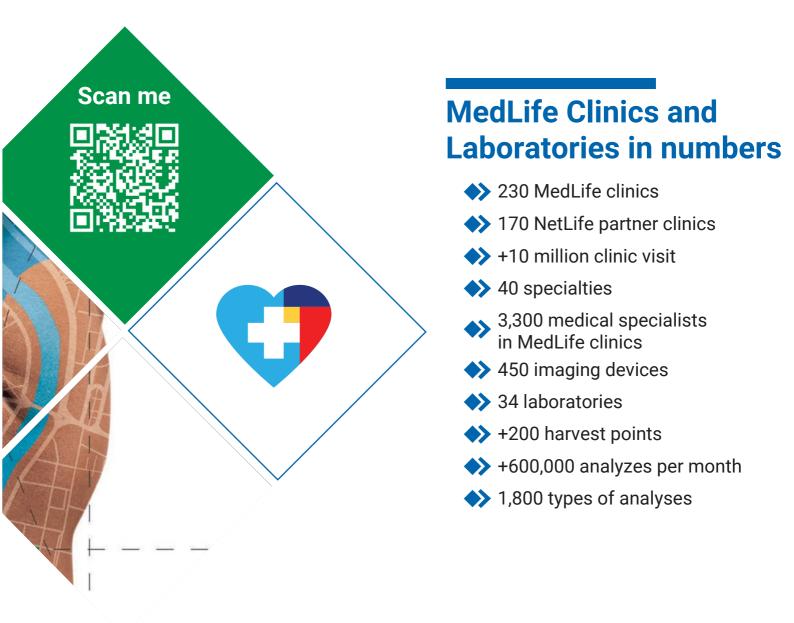

# MedLife Clinics and Laboratories

National Network, Romania

hen you trust the medical system, you are not afraid of going to the doctor, of receiving medical tests results that will tell what the future might bring. That is why, MedLife has created the largest diagnostic and treatment platform in Romania, served by thousands of doctors, in hundreds of laboratories and clinics in Romania. A place where you learn to trust, where you find the complete solutions to your health problems.

The expertise of our doctors, together with the latest technology, create the performance that each patient needs in order to be healthy.

With a team of more than 5.000 doctors, nurses and auziliary personnel, we treat every patient with care and respect.

Our doctors are over specialized in different pathologies and we are proud that through them we manage to treat very complex cases in Romania.

Come to MedLife Clinics and Laboratories. When you know what you have, you know what you have to do.